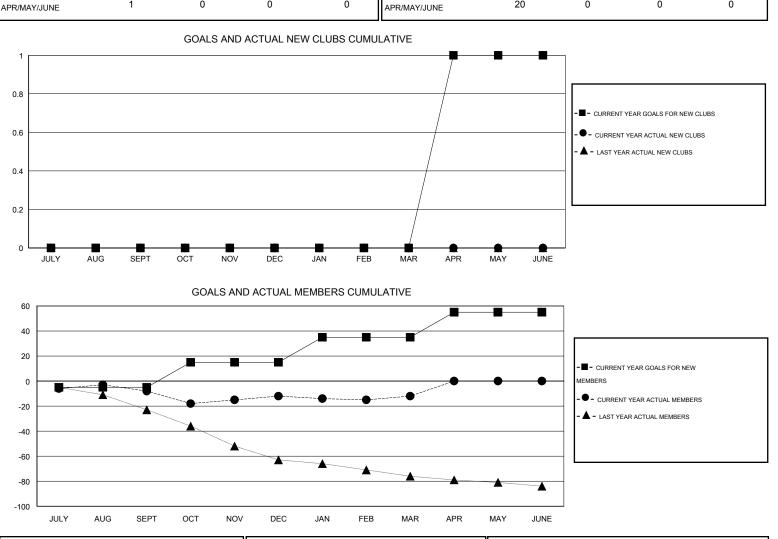

## District 27 A2

Results as of: 3/31/2014

 $\mathsf{GMT} \; \mathsf{CA} \; 1$ 

ACTUAL NET GAIN/ LOSS

-8

-4

0

0

| GMT: Gary Fry                  |   |   | LOCATIO | ON WISCONS | SIN                              |    |    |    |
|--------------------------------|---|---|---------|------------|----------------------------------|----|----|----|
| Clubs<br>RESULTS FOR 2013-2014 |   |   |         |            | Members<br>RESULTS FOR 2013-2014 |    |    |    |
|                                |   |   |         |            |                                  |    |    |    |
| JULY/AUG/SEPT                  | 0 | 0 | 0       | 0          | JULY/AUG/SEPT                    | -5 | 23 | 31 |
| OCT/NOV/DEC                    | 0 | 0 | 0       | 0          | OCT/NOV/DEC                      | 20 | 34 | 38 |
| JAN/FEB/MAR                    | 0 | 0 | 0       | 0          | JAN/FEB/MAR                      | 20 | 25 | 25 |

0

20

0

0

| DROPPED CLUBS: 0 | 32 CLUBS OF 47 ADDED 1 OR MORE | GENDER DISTRIBUTION   |                |  |
|------------------|--------------------------------|-----------------------|----------------|--|
|                  | NEW MEMBERS                    | MALE                  | 1,419 (86.63%) |  |
| DROPPED MEMBERS  |                                | FEMALE                | 219 (13.37%)   |  |
| DECEASED 16      | CLICK HERE FOR HEALTH          |                       | 138            |  |
| CLUB CANCELLED 0 | ASSESSMENT DATA                | FAMILY UNIT MEMBERS   |                |  |
| OTHER 78         |                                | HEAD OF HOUSEHOLD     | 69             |  |
| TOTAL 94         |                                | NON-HEAD OF HOUSEHOLD | 69             |  |